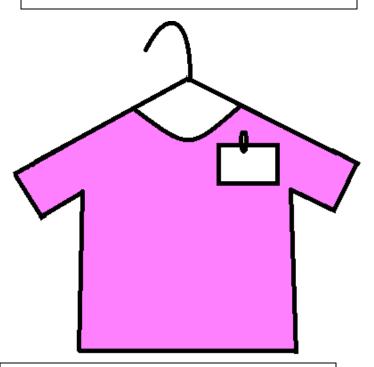

## HOW TO HANG SHIRTS:

- Neatly buttoned
- Hung on hanger, using small or medium pins to secure if necessary
- Hanger forms a "?" or a "2" when looking at the front of the Clothing
- Tag pinned to the top right of the item when looking at the front of the clothing