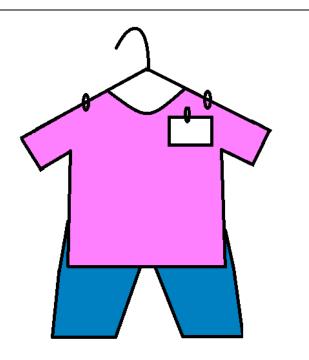

## HOW TO HANG 2-PIECE OUTFITS

- All pieces neatly Zipped and buttoned
- Shirts hung on hanger and pants pinned to back through shirt and around hanger
- Hanger forms a "?" or a "2" when looking at the front of the Clothing
- Tag pinned to the top right of the item when looking at the front of the clothing