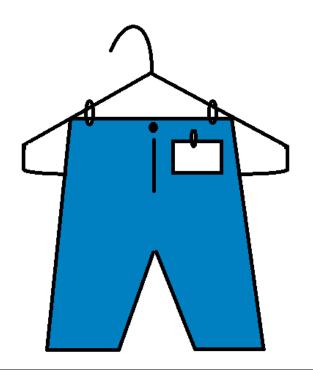

## HOW TO HANG PANTS:

- Neatly Zip and button
- Pin through the waistband to the top of the hanger with two medium or large pins
- Hanger forms a "?" or a "2" when looking at the front of the Clothing
- Tag pinned to the top right of the item when looking at the front of the Clothing